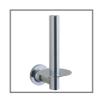

## Stillness toilet roll holder

Simplified form and detail embody the paired-down approach of Stillness. Streamlined elements, pure design and industrial integrity lend aesthetic functionality to minimal spaces. Stillness accessories complete the Stillness brassware offering. Durable solid brass construction.

**Product** 14459W-4 Stillness toilet roll holder

H152xD75mm

Colours/finishes Polished chrome (-CP), Brushed nickel (-BN)

**Fixings** Fixings included

**Associated** products

Recommended

Stillness brassware, showers and accessories range