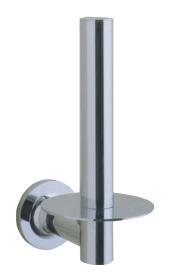

## Stillness toilet roll holder

Simplified form and detail embody the paired-down approach of Stillness. Streamlined elements, pure design and industrial integrity lend aesthetic functionality to minimal spaces. Stillness accessories complete the Stillness brassware offering. Durable solid brass construction.

**Product** 14459W-4 Stillness toilet roll holder

H152xD75mm

Colours/finishes Polished chrome (-CP), Brushed nickel (-BN)

**Fixings** Fixings included

**Associated** products

Recommended

Stillness brassware, showers and accessories range