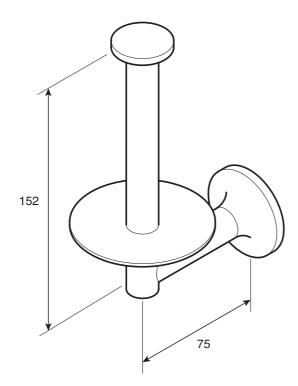

**Product** 14459W-4 Stillness toilet roll holder

H152xD75mm

Colours/finishes Polished chrome (-CP), Brushed nickel (-BN)

**Fixings** Fixings included

**Associated** products

Recommended

Stillness brassware, showers and accessories range